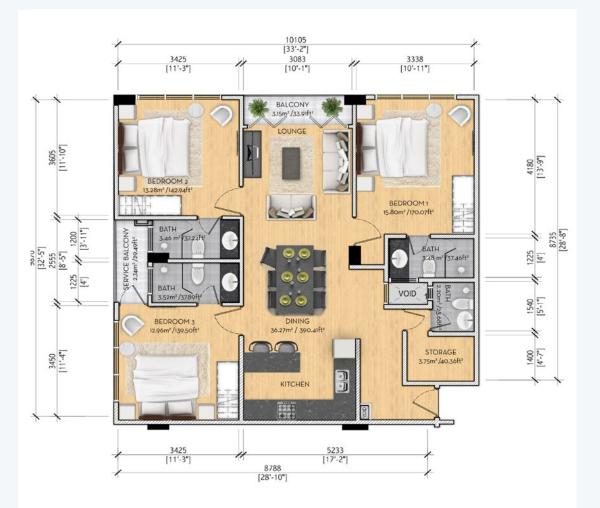

#### THREE-BEDROOM

The three bedroom apartments are designed to cater for those who require a capacious home. Featuring three bedrooms with ensuite bathrooms, comprising a spacious living and dining area, kitchen, guest bathroom and a dedicated storage space. Our three bedroom apartments will enjoy breathtaking views as they overlook the serene seascape and charming view of the city from the balcony.

# Cl

|            | TOTAL<br>FLOOR AREA | 1082.96 SQFT |
|------------|---------------------|--------------|
|            | BEDROOMS            | 3            |
|            | MASTER<br>TOILET    | 3            |
| 0          | GUEST<br>TOILET     | 1            |
|            | STORAGE<br>ROOM     | YES          |
|            | BALCONY             | YES          |
|            | PRIVATE<br>TERRACE  | NO           |
|            | SERVICE<br>BALCONY  | YES          |
|            | KITCHEN             | YES          |
| Ļ          | LIVING<br>& DINING  | YES          |
| $\bigcirc$ | VIEW                | SEA VIEW     |

**C2** 

|   | TOTAL<br>FLOOR AREA | 1085.43 SQFT |
|---|---------------------|--------------|
|   | BEDROOMS            | 3            |
| * | MASTER<br>TOILET    | 3            |
| 0 | GUEST<br>TOILET     | 1            |
|   | STORAGE<br>ROOM     | YES          |
|   | BALCONY             | YES          |
|   | PRIVATE<br>TERRACE  | NO           |
|   | SERVICE<br>BALCONY  | YES          |
|   | KITCHEN             | YES          |
| Ļ | LIVING<br>& DINING  | YES          |
|   | VIEW                | SEA VIEW     |