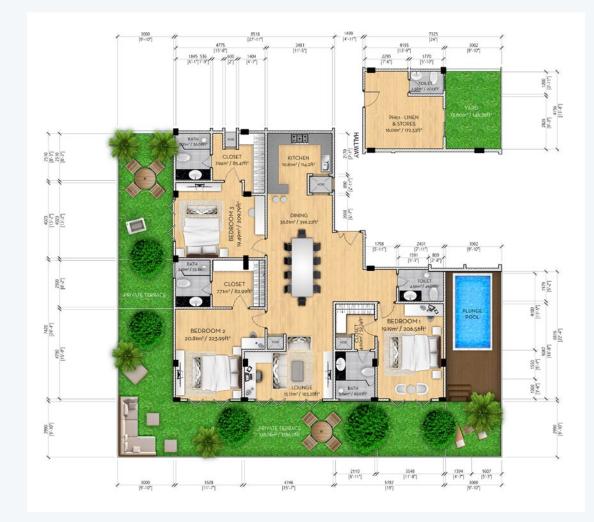

#### PENTHOUSE

Our penthouses are the epitome of luxury; displaying sublime style in design blended with diverse and convenient facilities. Featuring three bedrooms with ensuite bathrooms and palatial walk-in closets. All bedrooms have access to glass doors that open out, that provides easy access to and from the outdoor plunge pool. The wrap-around continuous garden allows you to relax and enjoy the panoramic view of the city and the yacht marina.

A spacious living and dining area, kitchen and guest bathroom with customized interiors further completes your ultimate living experience. The laundry room and linen storage with private access to an outdoor yard, comes unattached for added privacy, but on the same floor for immediate service.

## Pı

| $\left[ \right]$ | TOTAL<br>FLOOR AREA | 3492.35 SQFT |
|------------------|---------------------|--------------|
|                  | BEDROOMS            | 3            |
| *                | MASTER<br>TOILET    | 3            |
| 0                | GUEST<br>TOILET     | 1            |
|                  | WALK-IN<br>CLOSET   | 3            |
|                  | STORAGE<br>ROOM     | YES          |
|                  | BALCONY             | YES          |
|                  | PRIVATE<br>TERRACE  | YES          |
|                  | SERVICE<br>BALCONY  | YES          |
|                  | KITCHEN             | YES          |
|                  | LIVING<br>& DINING  | YES          |
|                  | VIEW                | SEA VIEW     |

P2

|            | TOTAL<br>FLOOR AREA | 3468.78 SQFT     |
|------------|---------------------|------------------|
|            | BEDROOMS            | 3                |
| *          | MASTER<br>TOILET    | 3                |
| 0          | GUEST<br>TOILET     | 1                |
|            | WALK-IN<br>CLOSET   | 3                |
|            | STORAGE<br>ROOM     | YES              |
|            | BALCONY             | YES              |
|            | PRIVATE<br>TERRACE  | YES              |
|            | SERVICE<br>BALCONY  | YES              |
| Ê          | KITCHEN             | YES              |
|            | LIVING<br>& DINING  | YES              |
| $\bigcirc$ | VIEW                | <b>CITY VIEW</b> |

## **P**3

| $\sum_{i=1}^{n}$ | TOTAL<br>FLOOR AREA | 3492.35 SQFT |
|------------------|---------------------|--------------|
|                  | BEDROOMS            | 3            |
|                  | MASTER<br>TOILET    | 3            |
| 0                | GUEST<br>TOILET     | 1            |
|                  | WALK-IN<br>CLOSET   | 3            |
|                  | STORAGE<br>ROOM     | YES          |
|                  | BALCONY             | YES          |
|                  | PRIVATE<br>TERRACE  | YES          |
|                  | SERVICE<br>BALCONY  | YES          |
|                  | KITCHEN             | YES          |
| Ļ                | LIVING<br>& DINING  | YES          |
|                  | VIEW                | SEA VIEW     |

2008

2160

**P4** 

|     | TOTAL<br>FLOOR AREA | 3468.78 SQFT     |
|-----|---------------------|------------------|
|     | BEDROOMS            | 3                |
| *   | MASTER<br>TOILET    | 3                |
| 0   | GUEST<br>TOILET     | 1                |
|     | WALK-IN<br>CLOSET   | 3                |
| Į Į | STORAGE<br>ROOM     | YES              |
|     | BALCONY             | YES              |
|     | PRIVATE<br>TERRACE  | YES              |
|     | SERVICE<br>BALCONY  | YES              |
|     | KITCHEN             | YES              |
| Ļ   | LIVING<br>& DINING  | YES              |
|     | VIEW                | <b>CITY VIEW</b> |