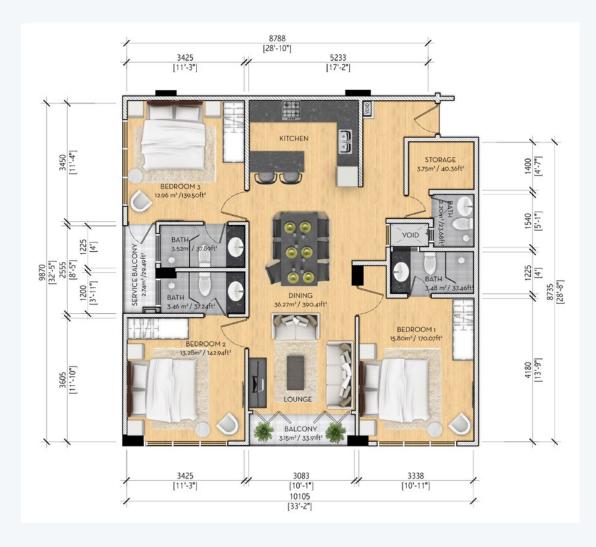

#### THREE-BEDROOM

The three bedroom apartments are designed to cater for those who require a capacious home. Featuring three bedrooms with ensuite bathrooms, comprising a spacious living and dining area, kitchen, guest bathroom and a dedicated storage space. Our three bedroom apartments will enjoy breathtaking views as they overlook the serene seascape and charming view of the city from the balcony.