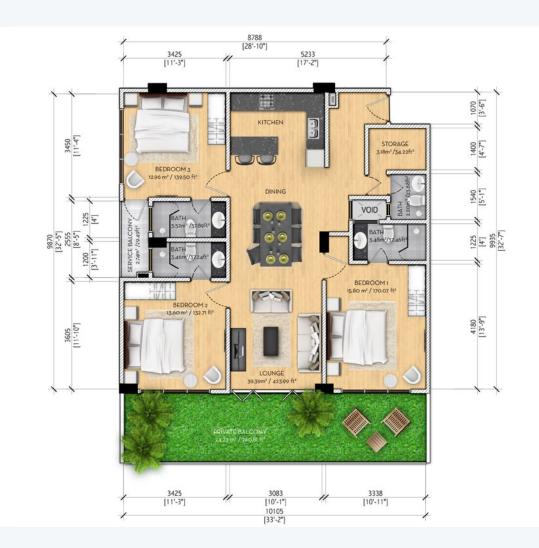

#### THREE-BEDROOM

The three bedroom apartments are designed to cater for those who require a capacious home. Featuring three bedrooms with ensuite bathrooms, comprising a spacious living and dining area, kitchen, guest bathroom and a dedicated storage space. Our three bedroom apartments will enjoy breathtaking views as they overlook the serene seascape and charming view of the city from the balcony.

# Cl

|            | TOTAL<br>FLOOR AREA | 1082.96 SQFT |
|------------|---------------------|--------------|
|            | BEDROOMS            | 3            |
|            | MASTER<br>TOILET    | 3            |
| 0          | GUEST<br>TOILET     | 1            |
|            | STORAGE<br>ROOM     | YES          |
|            | BALCONY             | YES          |
|            | PRIVATE<br>TERRACE  | NO           |
|            | SERVICE<br>BALCONY  | YES          |
|            | KITCHEN             | YES          |
| Ļ          | LIVING<br>& DINING  | YES          |
| $\bigcirc$ | VIEW                | SEA VIEW     |

**C2** 

|   | TOTAL<br>FLOOR AREA | 1085.43 SQFT |
|---|---------------------|--------------|
|   | BEDROOMS            | 3            |
| * | MASTER<br>TOILET    | 3            |
| 0 | GUEST<br>TOILET     | 1            |
|   | STORAGE<br>ROOM     | YES          |
|   | BALCONY             | YES          |
|   | PRIVATE<br>TERRACE  | NO           |
|   | SERVICE<br>BALCONY  | YES          |
|   | KITCHEN             | YES          |
| Ļ | LIVING<br>& DINING  | YES          |
|   | VIEW                | SEA VIEW     |

|   | TOTAL<br>FLOOR AREA | 1085.43 SQFT     |
|---|---------------------|------------------|
|   | BEDROOMS            | 3                |
| * | MASTER<br>TOILET    | 3                |
| 0 | GUEST<br>TOILET     | 1                |
|   | STORAGE<br>ROOM     | YES              |
|   | BALCONY             | YES              |
|   | PRIVATE<br>TERRACE  | NO               |
|   | SERVICE<br>BALCONY  | YES              |
|   | KITCHEN             | YES              |
| Ļ | LIVING<br>& DINING  | YES              |
|   | VIEW                | <b>CITY VIEW</b> |

p

|            | TOTAL<br>FLOOR AREA | 1082.96 SQFT |
|------------|---------------------|--------------|
|            | BEDROOMS            | 3            |
| *          | MASTER<br>TOILET    | 3            |
| 0          | GUEST<br>TOILET     | 1            |
|            | STORAGE<br>ROOM     | YES          |
|            | BALCONY             | YES          |
|            | PRIVATE<br>TERRACE  | NO           |
|            | SERVICE<br>BALCONY  | YES          |
|            | KITCHEN             | YES          |
|            | LIVING<br>& DINING  | YES          |
| $\bigcirc$ | VIEW                | CITY VIEW    |

|   | TOTAL<br>FLOOR AREA | 1082.96 SQFT |
|---|---------------------|--------------|
|   | BEDROOMS            | 3            |
| - | MASTER<br>TOILET    | 3            |
| 0 | GUEST<br>TOILET     | 1            |
|   | STORAGE<br>ROOM     | YES          |
|   | BALCONY             | YES          |
|   | PRIVATE<br>TERRACE  | NO           |
|   | SERVICE<br>BALCONY  | YES          |
|   | KITCHEN             | YES          |
| Ļ | LIVING<br>& DINING  | YES          |
|   | VIEW                | SEA VIEW     |

|    | TOTAL<br>FLOOR AREA | 1085.43 SQFT |
|----|---------------------|--------------|
|    | BEDROOMS            | 3            |
|    | MASTER<br>TOILET    | 3            |
| 0  | GUEST<br>TOILET     | 1            |
| Ţ, | STORAGE<br>ROOM     | YES          |
|    | BALCONY             | YES          |
|    | PRIVATE<br>TERRACE  | NO           |
|    | SERVICE<br>BALCONY  | YES          |
|    | KITCHEN             | YES          |
|    | LIVING<br>& DINING  | YES          |
|    | VIEW                | SEA VIEW     |

|            | TOTAL<br>FLOOR AREA | 1085.43 SQFT     |
|------------|---------------------|------------------|
|            | BEDROOMS            | 3                |
| *          | MASTER<br>TOILET    | 3                |
| 0          | GUEST<br>TOILET     | 1                |
|            | STORAGE<br>ROOM     | YES              |
|            | BALCONY             | YES              |
|            | PRIVATE<br>TERRACE  | NO               |
|            | SERVICE<br>BALCONY  | YES              |
| Ê          | KITCHEN             | YES              |
|            | LIVING<br>& DINING  | YES              |
| $\bigcirc$ | VIEW                | <b>CITY VIEW</b> |

|    | TOTAL<br>FLOOR AREA | 1082.96 SQFT     |
|----|---------------------|------------------|
|    | BEDROOMS            | 3                |
| *  | MASTER<br>TOILET    | 3                |
| 0  | GUEST<br>TOILET     | 1                |
| Ţ, | STORAGE<br>ROOM     | YES              |
|    | BALCONY             | YES              |
|    | PRIVATE<br>TERRACE  | NO               |
|    | SERVICE<br>BALCONY  | YES              |
|    | KITCHEN             | YES              |
|    | LIVING<br>& DINING  | YES              |
|    | VIEW                | <b>CITY VIEW</b> |