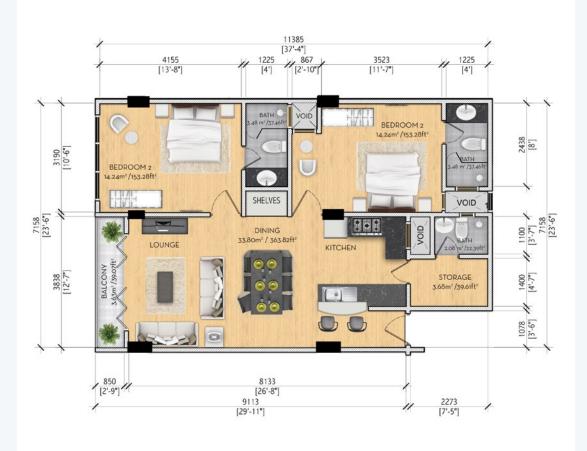

#### TWO-BEDROOM

If you and your spouse or family of two; are searching for a home you can call your own - Then look no further. Our two bedroom apartments are perfect for you. With the inclusion of all the essential features for your convenience, set in a generously spacious interior: Our two bedroom apartments come with ensuite bathrooms, a living and dining area, a kitchen, a guest bathroom and storage area. The charming view of the city from your private balcony will make you want to come back home to the soothing sight each time.

#### THREE-BEDROOM

The three bedroom apartments are designed to cater for those who require a capacious home. Featuring three bedrooms with ensuite bathrooms, comprising a spacious living and dining area, kitchen, guest bathroom and a dedicated storage space. Our three bedroom apartments will enjoy breathtaking views as they overlook the serene seascape and charming view of the city from the balcony.