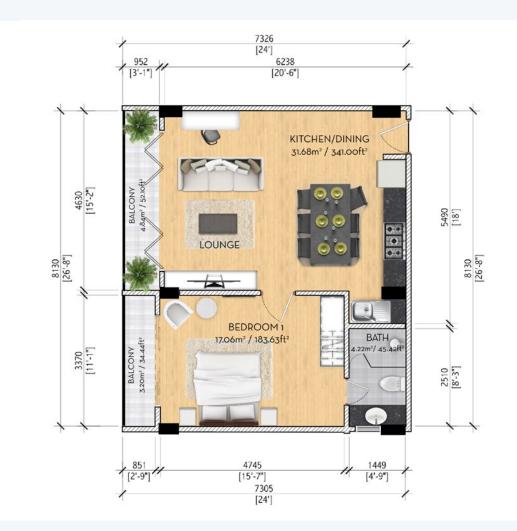

#### **ONE-BEDROOM**

Wake each morning to the gentle sea breeze and have your morning cup of tea at your private balcony overlooking the garden. The one bedroom apartment is ideal for the young urban professional who is looking for a comfortable and commodious living space in a serene setting, that they can call home. The apartment accommodating one bedroom with an ensuite bathroom is accompanied with a living and dining area, a kitchen and dedicated storage space.

## Al

|        | TOTAL<br>FLOOR AREA | 656.60 SQFT |
|--------|---------------------|-------------|
|        | BEDROOMS            | 1           |
|        | MASTER<br>TOILET    | 1           |
| 0      | GUEST<br>TOILET     | NO          |
| ,<br>, | STORAGE<br>ROOM     | NO          |
|        | BALCONY             | YES         |
|        | PRIVATE<br>TERRACE  | NO          |
|        | SERVICE<br>BALCONY  | YES         |
| ÷      | KITCHEN             | YES         |
|        | LIVING<br>& DINING  | YES         |
|        | VIEW                | GARDEN VIEW |