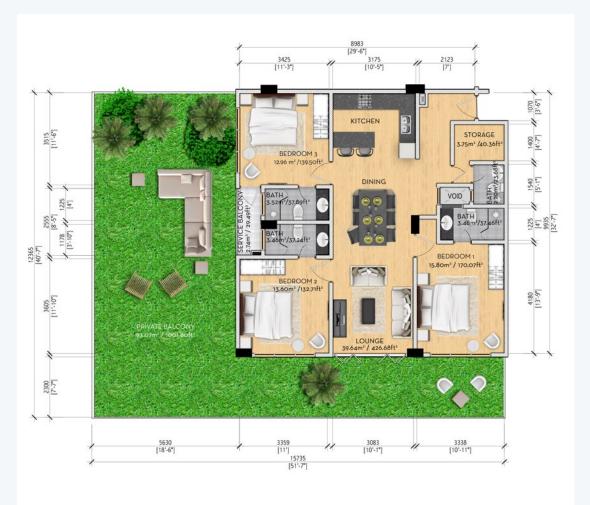

#### THREE-BEDROOM

The three bedroom apartments are designed to cater for those who require a capacious home. Featuring three bedrooms with ensuite bathrooms, comprising a spacious living and dining area, kitchen, guest bathroom and a dedicated storage space. Our three bedroom apartments will enjoy breathtaking views as they overlook the serene seascape and charming view of the city from the balcony.