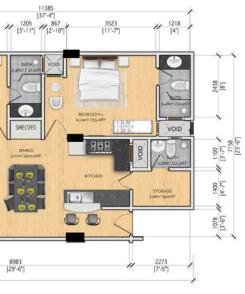

#### TWO-BEDROOM

If you and your spouse or family of two; are searching for a home you can call your own - Then look no further. Our two bedroom apartments are perfect for you. With the inclusion of all the essential features for your convenience, set in a generously spacious interior: Our two bedroom apartments come with ensuite bathrooms, a living and dining area, a kitchen, a guest bathroom and storage area. The charming view of the city from your private balcony will make you want to come back home to the soothing sight each time.

## Bı

| <u>F</u>   | TOTAL               |                  |
|------------|---------------------|------------------|
| [          | TOTAL<br>FLOOR AREA | 846.26 SQFT      |
|            | BEDROOMS            | 2                |
| 8          | MASTER<br>TOILET    | 2                |
| Q          | GUEST<br>TOILET     | 1                |
|            | STORAGE<br>ROOM     | YES              |
|            | BALCONY             | YES              |
|            | PRIVATE<br>TERRACE  | NO               |
|            | SERVICE<br>BALCONY  | YES              |
|            | KITCHEN             | YES              |
|            | LIVING<br>& DINING  | YES              |
| $\bigcirc$ | VIEW                | <b>CITY VIEW</b> |