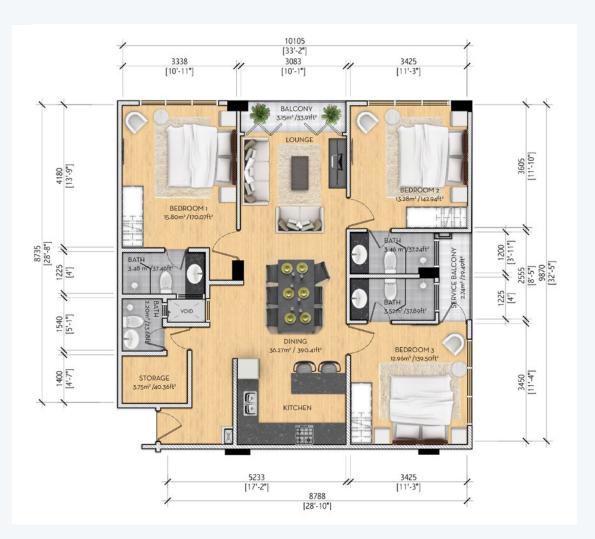

#### THREE-BEDROOM

The three bedroom apartments are designed to cater for those who require a capacious home. Featuring three bedrooms with ensuite bathrooms, comprising a spacious living and dining area, kitchen, guest bathroom and a dedicated storage space. Our three bedroom apartments will enjoy breathtaking views as they overlook the serene seascape and charming view of the city from the balcony.

# Cl

|            | TOTAL<br>FLOOR AREA | 1082.96 SQFT |
|------------|---------------------|--------------|
|            | BEDROOMS            | 3            |
|            | MASTER<br>TOILET    | 3            |
| 0          | GUEST<br>TOILET     | 1            |
|            | STORAGE<br>ROOM     | YES          |
|            | BALCONY             | YES          |
|            | PRIVATE<br>TERRACE  | NO           |
|            | SERVICE<br>BALCONY  | YES          |
|            | KITCHEN             | YES          |
| Ļ          | LIVING<br>& DINING  | YES          |
| $\bigcirc$ | VIEW                | SEA VIEW     |

**C2** 

|   | TOTAL<br>FLOOR AREA | 1085.43 SQFT |
|---|---------------------|--------------|
|   | BEDROOMS            | 3            |
| * | MASTER<br>TOILET    | 3            |
| 0 | GUEST<br>TOILET     | 1            |
|   | STORAGE<br>ROOM     | YES          |
|   | BALCONY             | YES          |
|   | PRIVATE<br>TERRACE  | NO           |
|   | SERVICE<br>BALCONY  | YES          |
|   | KITCHEN             | YES          |
| Ļ | LIVING<br>& DINING  | YES          |
|   | VIEW                | SEA VIEW     |

|   | TOTAL<br>FLOOR AREA | 1085.43 SQFT     |
|---|---------------------|------------------|
|   | BEDROOMS            | 3                |
| * | MASTER<br>TOILET    | 3                |
| 0 | GUEST<br>TOILET     | 1                |
|   | STORAGE<br>ROOM     | YES              |
|   | BALCONY             | YES              |
|   | PRIVATE<br>TERRACE  | NO               |
|   | SERVICE<br>BALCONY  | YES              |
|   | KITCHEN             | YES              |
| Ļ | LIVING<br>& DINING  | YES              |
|   | VIEW                | <b>CITY VIEW</b> |

p

|            | TOTAL<br>FLOOR AREA | 1082.96 SQFT |
|------------|---------------------|--------------|
|            | BEDROOMS            | 3            |
| *          | MASTER<br>TOILET    | 3            |
| 0          | GUEST<br>TOILET     | 1            |
|            | STORAGE<br>ROOM     | YES          |
|            | BALCONY             | YES          |
|            | PRIVATE<br>TERRACE  | NO           |
|            | SERVICE<br>BALCONY  | YES          |
|            | KITCHEN             | YES          |
|            | LIVING<br>& DINING  | YES          |
| $\bigcirc$ | VIEW                | CITY VIEW    |

|   | TOTAL<br>FLOOR AREA | 1082.96 SQFT |
|---|---------------------|--------------|
|   | BEDROOMS            | 3            |
| - | MASTER<br>TOILET    | 3            |
| 0 | GUEST<br>TOILET     | 1            |
|   | STORAGE<br>ROOM     | YES          |
|   | BALCONY             | YES          |
|   | PRIVATE<br>TERRACE  | NO           |
|   | SERVICE<br>BALCONY  | YES          |
|   | KITCHEN             | YES          |
| Ļ | LIVING<br>& DINING  | YES          |
|   | VIEW                | SEA VIEW     |

|    | TOTAL<br>FLOOR AREA | 1085.43 SQFT |
|----|---------------------|--------------|
|    | BEDROOMS            | 3            |
|    | MASTER<br>TOILET    | 3            |
| 0  | GUEST<br>TOILET     | 1            |
| Ţ, | STORAGE<br>ROOM     | YES          |
|    | BALCONY             | YES          |
|    | PRIVATE<br>TERRACE  | NO           |
|    | SERVICE<br>BALCONY  | YES          |
|    | KITCHEN             | YES          |
|    | LIVING<br>& DINING  | YES          |
|    | VIEW                | SEA VIEW     |

|            | TOTAL<br>FLOOR AREA | 1085.43 SQFT     |
|------------|---------------------|------------------|
|            | BEDROOMS            | 3                |
| *          | MASTER<br>TOILET    | 3                |
| 0          | GUEST<br>TOILET     | 1                |
|            | STORAGE<br>ROOM     | YES              |
|            | BALCONY             | YES              |
|            | PRIVATE<br>TERRACE  | NO               |
|            | SERVICE<br>BALCONY  | YES              |
| Ê          | KITCHEN             | YES              |
|            | LIVING<br>& DINING  | YES              |
| $\bigcirc$ | VIEW                | <b>CITY VIEW</b> |

|    | TOTAL<br>FLOOR AREA | 1082.96 SQFT     |
|----|---------------------|------------------|
|    | BEDROOMS            | 3                |
| *  | MASTER<br>TOILET    | 3                |
| 0  | GUEST<br>TOILET     | 1                |
| Ţ, | STORAGE<br>ROOM     | YES              |
|    | BALCONY             | YES              |
|    | PRIVATE<br>TERRACE  | NO               |
|    | SERVICE<br>BALCONY  | YES              |
|    | KITCHEN             | YES              |
|    | LIVING<br>& DINING  | YES              |
|    | VIEW                | <b>CITY VIEW</b> |