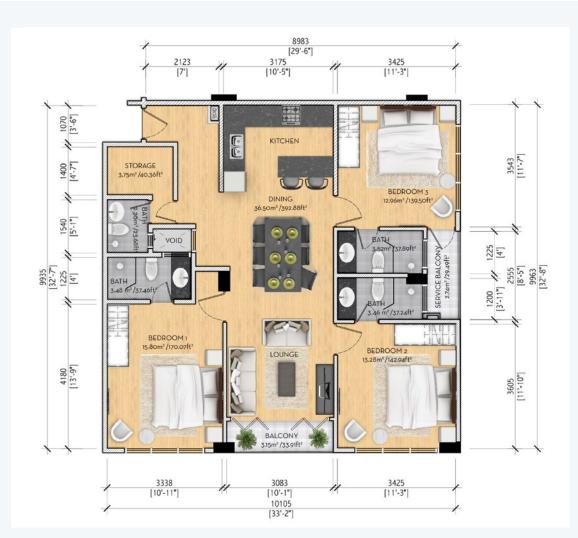

#### THREE-BEDROOM

The three bedroom apartments are designed to cater for those who require a capacious home. Featuring three bedrooms with ensuite bathrooms, comprising a spacious living and dining area, kitchen, guest bathroom and a dedicated storage space. Our three bedroom apartments will enjoy breathtaking views as they overlook the serene seascape and charming view of the city from the balcony.