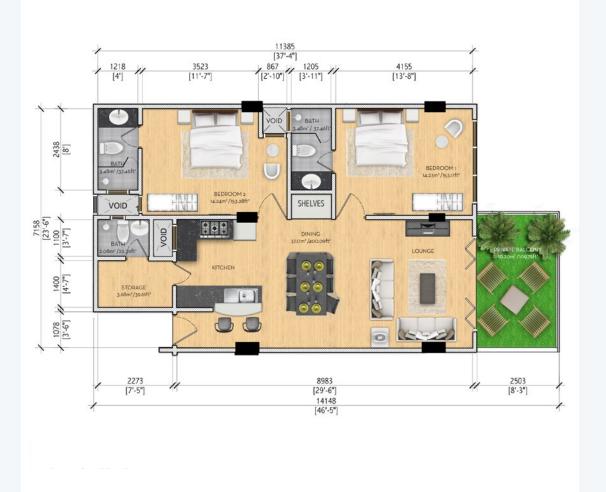

#### THREE-BEDROOM

The three bedroom apartments are designed to cater for those who require a capacious home. Featuring three bedrooms with ensuite bathrooms, comprising a spacious living and dining area, kitchen, guest bathroom and a dedicated storage space. Our three bedroom apartments will enjoy breathtaking views as they overlook the serene seascape and charming view of the city from the balcony.

# Cl

|            | TOTAL<br>FLOOR AREA | 1082.96 SQFT |
|------------|---------------------|--------------|
|            | BEDROOMS            | 3            |
|            | MASTER<br>TOILET    | 3            |
| 0          | GUEST<br>TOILET     | 1            |
|            | STORAGE<br>ROOM     | YES          |
|            | BALCONY             | YES          |
|            | PRIVATE<br>TERRACE  | NO           |
|            | SERVICE<br>BALCONY  | YES          |
|            | KITCHEN             | YES          |
| Ļ          | LIVING<br>& DINING  | YES          |
| $\bigcirc$ | VIEW                | SEA VIEW     |