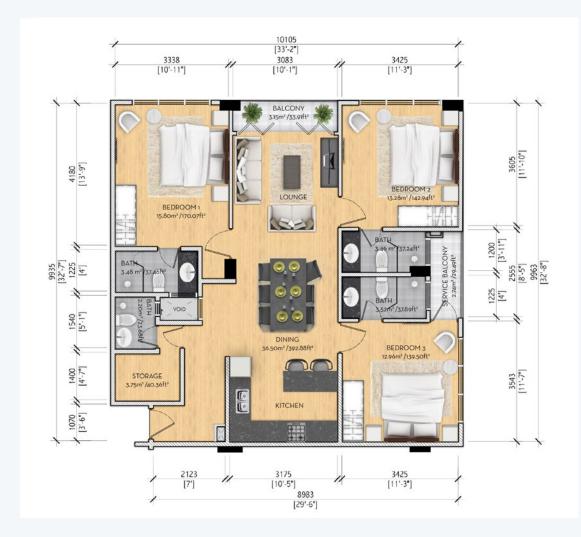

#### THREE-BEDROOM

The three bedroom apartments are designed to cater for those who require a capacious home. Featuring three bedrooms with ensuite bathrooms, comprising a spacious living and dining area, kitchen, guest bathroom and a dedicated storage space. Our three bedroom apartments will enjoy breathtaking views as they overlook the serene seascape and charming view of the city from the balcony.

|    | TOTAL<br>FLOOR AREA | 1085.43 SQFT |
|----|---------------------|--------------|
|    | BEDROOMS            | 3            |
|    | MASTER<br>TOILET    | 3            |
| 0  | GUEST<br>TOILET     | 1            |
| Ţ, | STORAGE<br>ROOM     | YES          |
|    | BALCONY             | YES          |
|    | PRIVATE<br>TERRACE  | NO           |
|    | SERVICE<br>BALCONY  | YES          |
|    | KITCHEN             | YES          |
|    | LIVING<br>& DINING  | YES          |
|    | VIEW                | SEA VIEW     |

|            | TOTAL<br>FLOOR AREA | 1085.43 SQFT     |
|------------|---------------------|------------------|
|            | BEDROOMS            | 3                |
| *          | MASTER<br>TOILET    | 3                |
| 0          | GUEST<br>TOILET     | 1                |
|            | STORAGE<br>ROOM     | YES              |
|            | BALCONY             | YES              |
|            | PRIVATE<br>TERRACE  | NO               |
|            | SERVICE<br>BALCONY  | YES              |
| Ê          | KITCHEN             | YES              |
|            | LIVING<br>& DINING  | YES              |
| $\bigcirc$ | VIEW                | <b>CITY VIEW</b> |