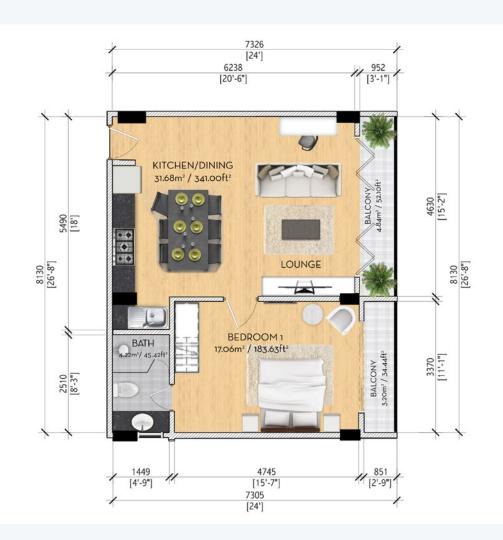

#### **ONE-BEDROOM**

Wake each morning to the gentle sea breeze and have your morning cup of tea at your private balcony overlooking the garden. The one bedroom apartment is ideal for the young urban professional who is looking for a comfortable and commodious living space in a serene setting, that they can call home. The apartment accommodating one bedroom with an ensuite bathroom is accompanied with a living and dining area, a kitchen and dedicated storage space.

## Al

|        | TOTAL<br>FLOOR AREA | 656.60 SQFT |
|--------|---------------------|-------------|
|        | BEDROOMS            | 1           |
|        | MASTER<br>TOILET    | 1           |
| 0      | GUEST<br>TOILET     | NO          |
| ,<br>, | STORAGE<br>ROOM     | NO          |
|        | BALCONY             | YES         |
|        | PRIVATE<br>TERRACE  | NO          |
|        | SERVICE<br>BALCONY  | YES         |
| ÷      | KITCHEN             | YES         |
|        | LIVING<br>& DINING  | YES         |
|        | VIEW                | GARDEN VIEW |