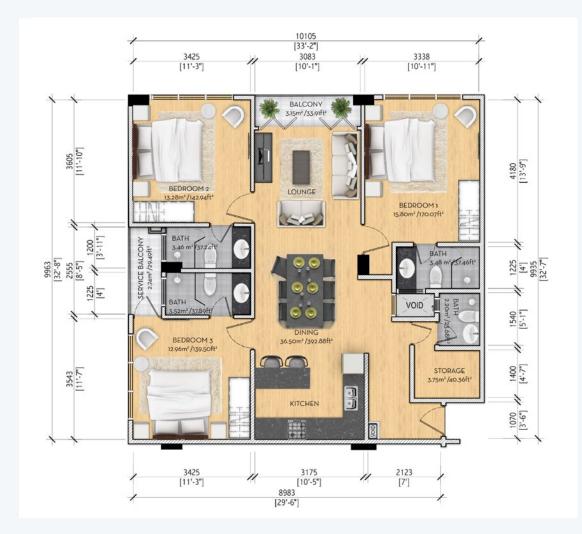

#### THREE-BEDROOM

The three bedroom apartments are designed to cater for those who require a capacious home. Featuring three bedrooms with ensuite bathrooms, comprising a spacious living and dining area, kitchen, guest bathroom and a dedicated storage space. Our three bedroom apartments will enjoy breathtaking views as they overlook the serene seascape and charming view of the city from the balcony.

# Cl

|            | TOTAL<br>FLOOR AREA | 1082.96 SQFT |
|------------|---------------------|--------------|
|            | BEDROOMS            | 3            |
|            | MASTER<br>TOILET    | 3            |
| 0          | GUEST<br>TOILET     | 1            |
|            | STORAGE<br>ROOM     | YES          |
|            | BALCONY             | YES          |
|            | PRIVATE<br>TERRACE  | NO           |
|            | SERVICE<br>BALCONY  | YES          |
|            | KITCHEN             | YES          |
| Ļ          | LIVING<br>& DINING  | YES          |
| $\bigcirc$ | VIEW                | SEA VIEW     |

**C2** 

|   | TOTAL<br>FLOOR AREA | 1085.43 SQFT |
|---|---------------------|--------------|
|   | BEDROOMS            | 3            |
| * | MASTER<br>TOILET    | 3            |
| 0 | GUEST<br>TOILET     | 1            |
|   | STORAGE<br>ROOM     | YES          |
|   | BALCONY             | YES          |
|   | PRIVATE<br>TERRACE  | NO           |
|   | SERVICE<br>BALCONY  | YES          |
|   | KITCHEN             | YES          |
| Ļ | LIVING<br>& DINING  | YES          |
|   | VIEW                | SEA VIEW     |

|   | TOTAL<br>FLOOR AREA | 1085.43 SQFT     |
|---|---------------------|------------------|
|   | BEDROOMS            | 3                |
| * | MASTER<br>TOILET    | 3                |
| 0 | GUEST<br>TOILET     | 1                |
|   | STORAGE<br>ROOM     | YES              |
|   | BALCONY             | YES              |
|   | PRIVATE<br>TERRACE  | NO               |
|   | SERVICE<br>BALCONY  | YES              |
|   | KITCHEN             | YES              |
| Ļ | LIVING<br>& DINING  | YES              |
|   | VIEW                | <b>CITY VIEW</b> |

p

|            | TOTAL<br>FLOOR AREA | 1082.96 SQFT |
|------------|---------------------|--------------|
|            | BEDROOMS            | 3            |
| *          | MASTER<br>TOILET    | 3            |
| 0          | GUEST<br>TOILET     | 1            |
|            | STORAGE<br>ROOM     | YES          |
|            | BALCONY             | YES          |
|            | PRIVATE<br>TERRACE  | NO           |
|            | SERVICE<br>BALCONY  | YES          |
|            | KITCHEN             | YES          |
|            | LIVING<br>& DINING  | YES          |
| $\bigcirc$ | VIEW                | CITY VIEW    |

|   | TOTAL<br>FLOOR AREA | 1082.96 SQFT |
|---|---------------------|--------------|
|   | BEDROOMS            | 3            |
| - | MASTER<br>TOILET    | 3            |
| 0 | GUEST<br>TOILET     | 1            |
|   | STORAGE<br>ROOM     | YES          |
|   | BALCONY             | YES          |
|   | PRIVATE<br>TERRACE  | NO           |
|   | SERVICE<br>BALCONY  | YES          |
|   | KITCHEN             | YES          |
| Ļ | LIVING<br>& DINING  | YES          |
|   | VIEW                | SEA VIEW     |

|    | TOTAL<br>FLOOR AREA | 1085.43 SQFT |
|----|---------------------|--------------|
|    | BEDROOMS            | 3            |
|    | MASTER<br>TOILET    | 3            |
| 0  | GUEST<br>TOILET     | 1            |
| Ţ, | STORAGE<br>ROOM     | YES          |
|    | BALCONY             | YES          |
|    | PRIVATE<br>TERRACE  | NO           |
|    | SERVICE<br>BALCONY  | YES          |
|    | KITCHEN             | YES          |
|    | LIVING<br>& DINING  | YES          |
|    | VIEW                | SEA VIEW     |

|            | TOTAL<br>FLOOR AREA | 1085.43 SQFT     |
|------------|---------------------|------------------|
|            | BEDROOMS            | 3                |
| *          | MASTER<br>TOILET    | 3                |
| 0          | GUEST<br>TOILET     | 1                |
|            | STORAGE<br>ROOM     | YES              |
|            | BALCONY             | YES              |
|            | PRIVATE<br>TERRACE  | NO               |
|            | SERVICE<br>BALCONY  | YES              |
| Ê          | KITCHEN             | YES              |
|            | LIVING<br>& DINING  | YES              |
| $\bigcirc$ | VIEW                | <b>CITY VIEW</b> |

|    | TOTAL<br>FLOOR AREA | 1082.96 SQFT     |
|----|---------------------|------------------|
|    | BEDROOMS            | 3                |
| *  | MASTER<br>TOILET    | 3                |
| 0  | GUEST<br>TOILET     | 1                |
| Ţ, | STORAGE<br>ROOM     | YES              |
|    | BALCONY             | YES              |
|    | PRIVATE<br>TERRACE  | NO               |
|    | SERVICE<br>BALCONY  | YES              |
|    | KITCHEN             | YES              |
|    | LIVING<br>& DINING  | YES              |
|    | VIEW                | <b>CITY VIEW</b> |