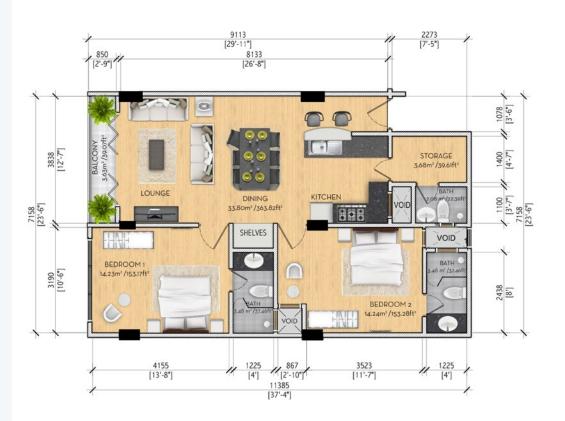

#### TWO-BEDROOM

If you and your spouse or family of two; are searching for a home you can call your own - Then look no further. Our two bedroom apartments are perfect for you. With the inclusion of all the essential features for your convenience, set in a generously spacious interior: Our two bedroom apartments come with ensuite bathrooms, a living and dining area, a kitchen, a guest bathroom and storage area. The charming view of the city from your private balcony will make you want to come back home to the soothing sight each time.

#### THREE-BEDROOM

The three bedroom apartments are designed to cater for those who require a capacious home. Featuring three bedrooms with ensuite bathrooms, comprising a spacious living and dining area, kitchen, guest bathroom and a dedicated storage space. Our three bedroom apartments will enjoy breathtaking views as they overlook the serene seascape and charming view of the city from the balcony.