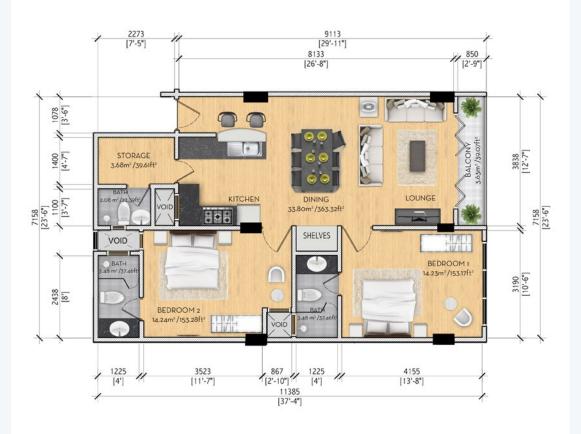

#### TWO-BEDROOM

If you and your spouse or family of two; are searching for a home you can call your own - Then look no further. Our two bedroom apartments are perfect for you. With the inclusion of all the essential features for your convenience, set in a generously spacious interior: Our two bedroom apartments come with ensuite bathrooms, a living and dining area, a kitchen, a guest bathroom and storage area. The charming view of the city from your private balcony will make you want to come back home to the soothing sight each time.

## Bı

| <u>F</u>   | TOTAL               |                  |
|------------|---------------------|------------------|
| [          | TOTAL<br>FLOOR AREA | 846.26 SQFT      |
|            | BEDROOMS            | 2                |
| 8          | MASTER<br>TOILET    | 2                |
| Q          | GUEST<br>TOILET     | 1                |
|            | STORAGE<br>ROOM     | YES              |
|            | BALCONY             | YES              |
|            | PRIVATE<br>TERRACE  | NO               |
|            | SERVICE<br>BALCONY  | YES              |
|            | KITCHEN             | YES              |
|            | LIVING<br>& DINING  | YES              |
| $\bigcirc$ | VIEW                | <b>CITY VIEW</b> |