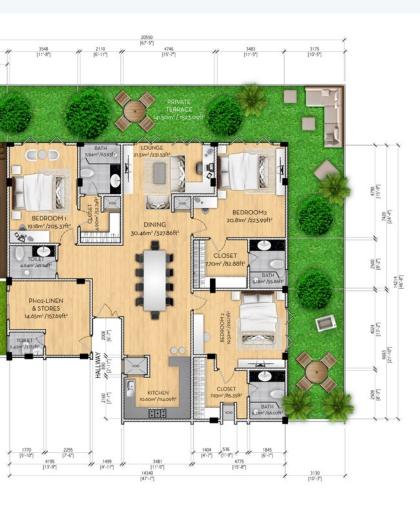

#### PENTHOUSE

Our penthouses are the epitome of luxury; displaying sublime style in design blended with diverse and convenient facilities. Featuring three bedrooms with ensuite bathrooms and palatial walk-in closets. All bedrooms have access to glass doors that open out, that provides easy access to and from the outdoor plunge pool. The wrap-around continuous garden allows you to relax and enjoy the panoramic view of the city and the yacht marina.

A spacious living and dining area, kitchen and guest bathroom with customized interiors further completes your ultimate living experience. The laundry room and linen storage with private access to an outdoor yard, comes unattached for added privacy, but on the same floor for immediate service.

## **P**3

| $\sum_{i=1}^{n}$ | TOTAL<br>FLOOR AREA | 3492.35 SQFT |
|------------------|---------------------|--------------|
|                  | BEDROOMS            | 3            |
|                  | MASTER<br>TOILET    | 3            |
| 0                | GUEST<br>TOILET     | 1            |
|                  | WALK-IN<br>CLOSET   | 3            |
|                  | STORAGE<br>ROOM     | YES          |
|                  | BALCONY             | YES          |
|                  | PRIVATE<br>TERRACE  | YES          |
|                  | SERVICE<br>BALCONY  | YES          |
|                  | KITCHEN             | YES          |
| Ļ                | LIVING<br>& DINING  | YES          |
|                  | VIEW                | SEA VIEW     |