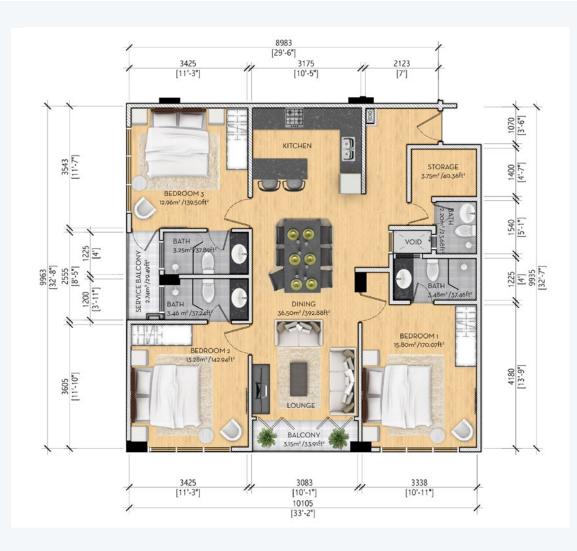

#### THREE-BEDROOM

The three bedroom apartments are designed to cater for those who require a capacious home. Featuring three bedrooms with ensuite bathrooms, comprising a spacious living and dining area, kitchen, guest bathroom and a dedicated storage space. Our three bedroom apartments will enjoy breathtaking views as they overlook the serene seascape and charming view of the city from the balcony.