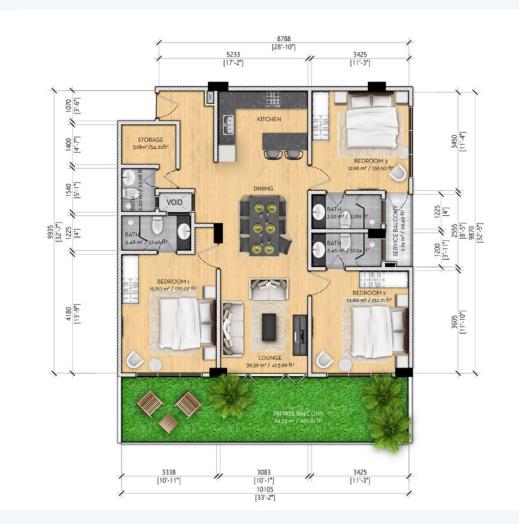

#### TWO-BEDROOM

If you and your spouse or family of two; are searching for a home you can call your own - Then look no further. Our two bedroom apartments are perfect for you. With the inclusion of all the essential features for your convenience, set in a generously spacious interior: Our two bedroom apartments come with ensuite bathrooms, a living and dining area, a kitchen, a guest bathroom and storage area. The charming view of the city from your private balcony will make you want to come back home to the soothing sight each time.