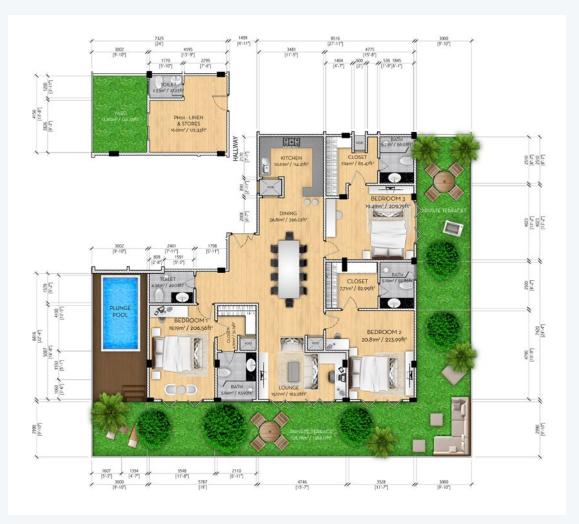

|            | TOTAL<br>FLOOR AREA | 1340.75 SQFT |
|------------|---------------------|--------------|
|            | BEDROOMS            | 3            |
| ÷          | MASTER<br>TOILET    | 3            |
| 0          | GUEST<br>TOILET     | 1            |
|            | STORAGE<br>ROOM     | YES          |
|            | BALCONY             | YES          |
|            | PRIVATE<br>TERRACE  | YES          |
|            | SERVICE<br>BALCONY  | YES          |
|            | KITCHEN             | YES          |
|            | LIVING<br>& DINING  | YES          |
| $\bigcirc$ | VIEW                | SEA VIEW     |

|   | TOTAL<br>FLOOR AREA | 2090.57 SQFT |
|---|---------------------|--------------|
|   | BEDROOMS            | 3            |
| * | MASTER<br>TOILET    | 3            |
| 0 | GUEST<br>TOILET     | 1            |
|   | STORAGE<br>ROOM     | YES          |
|   | BALCONY             | YES          |
|   | PRIVATE<br>TERRACE  | YES          |
|   | SERVICE<br>BALCONY  | YES          |
|   | KITCHEN             | YES          |
| Ļ | LIVING<br>& DINING  | YES          |
|   | VIEW                | SEA VIEW     |

|   | TOTAL<br>FLOOR AREA | 1340.75 SQFT |
|---|---------------------|--------------|
|   | BEDROOMS            | 3            |
| * | MASTER<br>TOILET    | 3            |
| 0 | GUEST<br>TOILET     | 1            |
|   | STORAGE<br>ROOM     | YES          |
|   | BALCONY             | YES          |
|   | PRIVATE<br>TERRACE  | YES          |
|   | SERVICE<br>BALCONY  | YES          |
|   | KITCHEN             | YES          |
|   | LIVING<br>& DINING  | YES          |
|   | VIEW                | SEA VIEW     |

|            | TOTAL<br>FLOOR AREA | 1688.75 SQFT |
|------------|---------------------|--------------|
|            | BEDROOMS            | 3            |
| *          | MASTER<br>TOILET    | 3            |
|            | GUEST<br>TOILET     | 1            |
|            | STORAGE<br>ROOM     | YES          |
|            | BALCONY             | YES          |
|            | PRIVATE<br>TERRACE  | YES          |
|            | SERVICE<br>BALCONY  | YES          |
| $\bigcirc$ | KITCHEN             | YES          |
|            | LIVING<br>& DINING  | YES          |
|            | VIEW                | SEA VIEW     |

#### PENTHOUSE

Our penthouses are the epitome of luxury; displaying sublime style in design blended with diverse and convenient facilities. Featuring three bedrooms with ensuite bathrooms and palatial walk-in closets. All bedrooms have access to glass doors that open out, that provides easy access to and from the outdoor plunge pool. The wrap-around continuous garden allows you to relax and enjoy the panoramic view of the city and the yacht marina.

A spacious living and dining area, kitchen and guest bathroom with customized interiors further completes your ultimate living experience. The laundry room and linen storage with private access to an outdoor yard, comes unattached for added privacy, but on the same floor for immediate service.