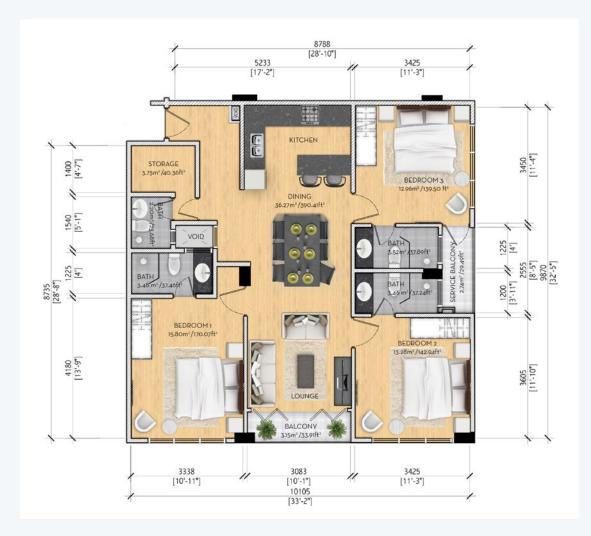

#### TWO-BEDROOM

If you and your spouse or family of two; are searching for a home you can call your own - Then look no further. Our two bedroom apartments are perfect for you. With the inclusion of all the essential features for your convenience, set in a generously spacious interior: Our two bedroom apartments come with ensuite bathrooms, a living and dining area, a kitchen, a guest bathroom and storage area. The charming view of the city from your private balcony will make you want to come back home to the soothing sight each time.

## Bı

| <u>F</u>   | TOTAL               |                  |
|------------|---------------------|------------------|
| [          | TOTAL<br>FLOOR AREA | 846.26 SQFT      |
|            | BEDROOMS            | 2                |
| 8          | MASTER<br>TOILET    | 2                |
| Q          | GUEST<br>TOILET     | 1                |
|            | STORAGE<br>ROOM     | YES              |
|            | BALCONY             | YES              |
|            | PRIVATE<br>TERRACE  | NO               |
|            | SERVICE<br>BALCONY  | YES              |
|            | KITCHEN             | YES              |
|            | LIVING<br>& DINING  | YES              |
| $\bigcirc$ | VIEW                | <b>CITY VIEW</b> |