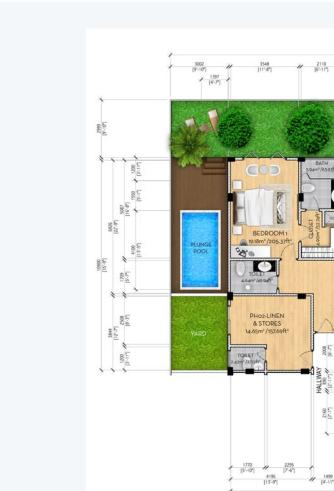

#### **ONE-BEDROOM**

Wake each morning to the gentle sea breeze and have your morning cup of tea at your private balcony overlooking the garden. The one bedroom apartment is ideal for the young urban professional who is looking for a comfortable and commodious living space in a serene setting, that they can call home. The apartment accommodating one bedroom with an ensuite bathroom is accompanied with a living and dining area, a kitchen and dedicated storage space.

## Al

|        | TOTAL<br>FLOOR AREA | 656.60 SQFT |
|--------|---------------------|-------------|
|        | BEDROOMS            | 1           |
|        | MASTER<br>TOILET    | 1           |
| 0      | GUEST<br>TOILET     | NO          |
| ,<br>, | STORAGE<br>ROOM     | NO          |
|        | BALCONY             | YES         |
|        | PRIVATE<br>TERRACE  | NO          |
|        | SERVICE<br>BALCONY  | YES         |
| ÷      | KITCHEN             | YES         |
|        | LIVING<br>& DINING  | YES         |
|        | VIEW                | GARDEN VIEW |

**A2** 

| $\sum_{i=1}^{n}$ | TOTAL<br>FLOOR AREA | 656.60 SQFT        |
|------------------|---------------------|--------------------|
|                  | BEDROOMS            | 1                  |
| *                | MASTER<br>TOILET    | 1                  |
| 0                | GUEST<br>TOILET     | NO                 |
|                  | STORAGE<br>ROOM     | NO                 |
|                  | BALCONY             | YES                |
|                  | PRIVATE<br>TERRACE  | NO                 |
|                  | SERVICE<br>BALCONY  | YES                |
|                  | KITCHEN             | YES                |
| Ļ                | LIVING<br>& DINING  | YES                |
|                  | VIEW                | <b>GARDEN VIEW</b> |