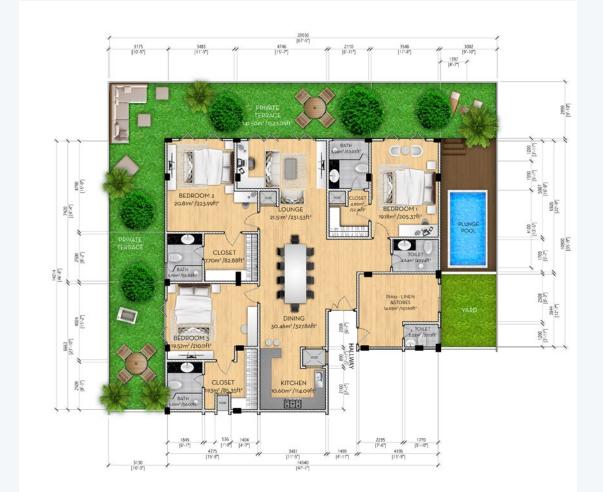

#### PENTHOUSE

Our penthouses are the epitome of luxury; displaying sublime style in design blended with diverse and convenient facilities. Featuring three bedrooms with ensuite bathrooms and palatial walk-in closets. All bedrooms have access to glass doors that open out, that provides easy access to and from the outdoor plunge pool. The wrap-around continuous garden allows you to relax and enjoy the panoramic view of the city and the yacht marina.

A spacious living and dining area, kitchen and guest bathroom with customized interiors further completes your ultimate living experience. The laundry room and linen storage with private access to an outdoor yard, comes unattached for added privacy, but on the same floor for immediate service.