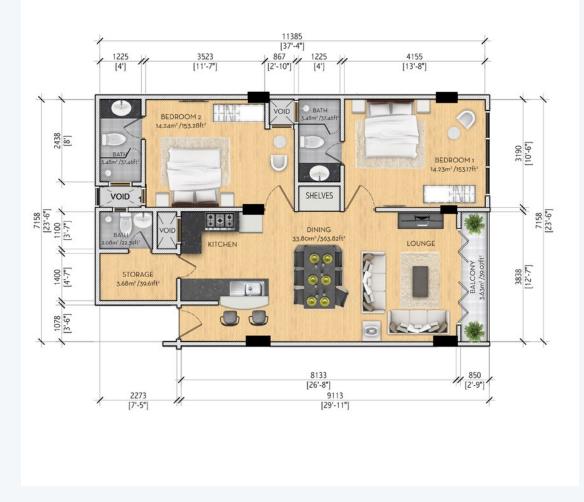

#### TWO-BEDROOM

If you and your spouse or family of two; are searching for a home you can call your own - Then look no further. Our two bedroom apartments are perfect for you. With the inclusion of all the essential features for your convenience, set in a generously spacious interior: Our two bedroom apartments come with ensuite bathrooms, a living and dining area, a kitchen, a guest bathroom and storage area. The charming view of the city from your private balcony will make you want to come back home to the soothing sight each time.

## Bı

| <u>F</u>   | TOTAL               |                  |
|------------|---------------------|------------------|
| [          | TOTAL<br>FLOOR AREA | 846.26 SQFT      |
|            | BEDROOMS            | 2                |
| 8          | MASTER<br>TOILET    | 2                |
| Q          | GUEST<br>TOILET     | 1                |
|            | STORAGE<br>ROOM     | YES              |
|            | BALCONY             | YES              |
|            | PRIVATE<br>TERRACE  | NO               |
|            | SERVICE<br>BALCONY  | YES              |
|            | KITCHEN             | YES              |
|            | LIVING<br>& DINING  | YES              |
| $\bigcirc$ | VIEW                | <b>CITY VIEW</b> |