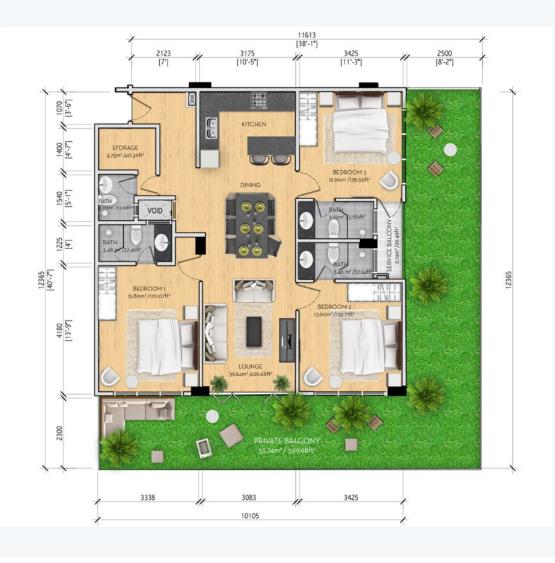

#### THREE-BEDROOM

The three bedroom apartments are designed to cater for those who require a capacious home. Featuring three bedrooms with ensuite bathrooms, comprising a spacious living and dining area, kitchen, guest bathroom and a dedicated storage space. Our three bedroom apartments will enjoy breathtaking views as they overlook the serene seascape and charming view of the city from the balcony.

|            | TOTAL<br>FLOOR AREA | 1340.75 SQFT |
|------------|---------------------|--------------|
|            | BEDROOMS            | 3            |
| ÷          | MASTER<br>TOILET    | 3            |
| 0          | GUEST<br>TOILET     | 1            |
|            | STORAGE<br>ROOM     | YES          |
|            | BALCONY             | YES          |
|            | PRIVATE<br>TERRACE  | YES          |
|            | SERVICE<br>BALCONY  | YES          |
|            | KITCHEN             | YES          |
|            | LIVING<br>& DINING  | YES          |
| $\bigcirc$ | VIEW                | SEA VIEW     |

|   | TOTAL<br>FLOOR AREA | 2090.57 SQFT |
|---|---------------------|--------------|
|   | BEDROOMS            | 3            |
| * | MASTER<br>TOILET    | 3            |
| 0 | GUEST<br>TOILET     | 1            |
|   | STORAGE<br>ROOM     | YES          |
|   | BALCONY             | YES          |
|   | PRIVATE<br>TERRACE  | YES          |
|   | SERVICE<br>BALCONY  | YES          |
|   | KITCHEN             | YES          |
| Ļ | LIVING<br>& DINING  | YES          |
|   | VIEW                | SEA VIEW     |

|   | TOTAL<br>FLOOR AREA | 1340.75 SQFT |
|---|---------------------|--------------|
|   | BEDROOMS            | 3            |
| * | MASTER<br>TOILET    | 3            |
| 0 | GUEST<br>TOILET     | 1            |
|   | STORAGE<br>ROOM     | YES          |
|   | BALCONY             | YES          |
|   | PRIVATE<br>TERRACE  | YES          |
|   | SERVICE<br>BALCONY  | YES          |
|   | KITCHEN             | YES          |
|   | LIVING<br>& DINING  | YES          |
|   | VIEW                | SEA VIEW     |

|            | TOTAL<br>FLOOR AREA | 1688.75 SQFT |
|------------|---------------------|--------------|
|            | BEDROOMS            | 3            |
| *          | MASTER<br>TOILET    | 3            |
|            | GUEST<br>TOILET     | 1            |
|            | STORAGE<br>ROOM     | YES          |
|            | BALCONY             | YES          |
|            | PRIVATE<br>TERRACE  | YES          |
|            | SERVICE<br>BALCONY  | YES          |
| $\bigcirc$ | KITCHEN             | YES          |
|            | LIVING<br>& DINING  | YES          |
|            | VIEW                | SEA VIEW     |